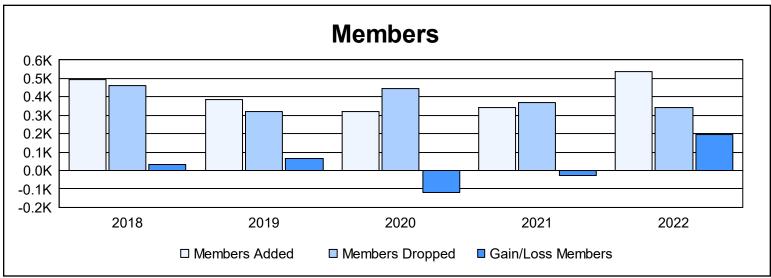

District 303 As of June 2022 Cumulative

| Year      | New<br>Clubs | Dropped<br>Clubs | Gain/<br>Loss<br>Clubs | New<br>Members | Charter<br>Members | Reinstate<br>Members | Transfer<br>Members | Total<br>Member<br>Added | Total<br>Members<br>Dropped | Gain/<br>Loss<br>Members |
|-----------|--------------|------------------|------------------------|----------------|--------------------|----------------------|---------------------|--------------------------|-----------------------------|--------------------------|
| 2017-2018 | 4            | 0                | 4                      | 356            | 124                | 10                   | 4                   | 494                      | 464                         | 30                       |
| 2018-2019 | 3            | 0                | 3                      | 279            | 85                 | 11                   | 8                   | 383                      | 318                         | 65                       |
| 2019-2020 | 1            | 0                | 1                      | 250            | 32                 | 25                   | 14                  | 321                      | 443                         | -122                     |
| 2020-2021 | 2            | 1                | 1                      | 238            | 66                 | 32                   | 8                   | 344                      | 369                         | -25                      |
| 2021-2022 | 9            | 0                | 9                      | 272            | 241                | 12                   | 13                  | 538                      | 342                         | 196                      |
| Average   | 4            | 0                | 4                      | 279            | 110                | 18                   | 9                   | 416                      | 387                         | 29                       |